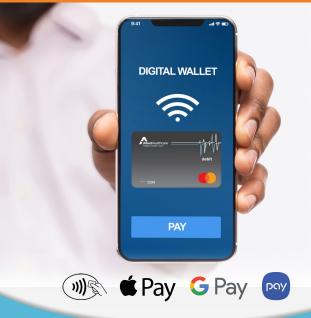

# PUT AHFCU IN YOUR DIGITAL WALLET FOR CONTACTLESS PAYMENTS

You asked, and we listened! We're pleased to announce that you can now securely store your AHFCU debit or credit Mastercard<sup>®</sup> in your phone's digital wallet including Apple Pay, Google Pay, and Samsung Pay! You can make safer contactless payments with AHFCU in your digital wallet!

Learn more at www.AHFCU.org